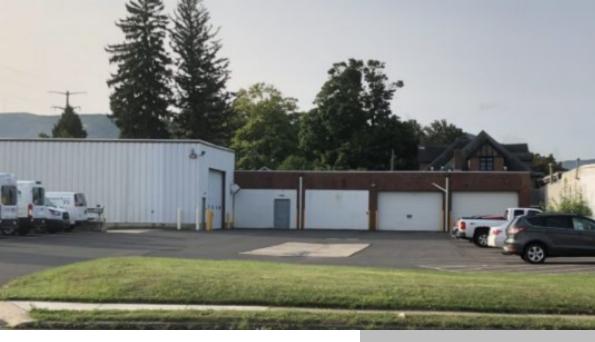

## 1350 WASHINGTON BLVD, **WILLIAMSPORT, PA**

https://thelibertygroup.net

Built in 1941 by Coca Cola Enterprises as a bottling works & distribution center. Property is located in a busy commercial area adjacent to the golden Strip, Williamsport's Premier retail shopping area. Property has good access and visibility.

## **BASIC FACTS**

Property ID: 1602 Post Updated: 2021-11-02 11:21:00

Floors: 1 **Area:** 31998 sq ft

Available Area: Available space- 18,250 sqftStatus: Available

Parking Type: On-Lot

Phone: 570-327-0111