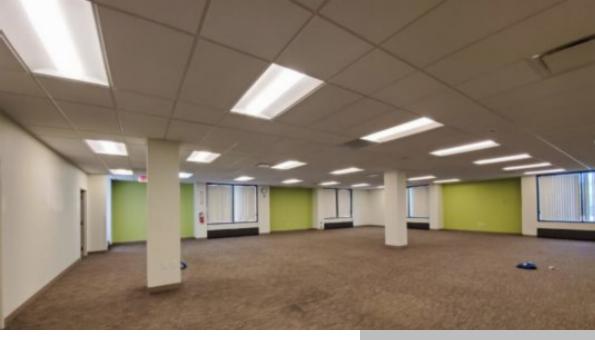

## 1500 SYCAMORE ROAD, GR04

https://thelibertygroup.net

Space consists of 6,733 square feet. The space was updated in 2018 and equipped with new flooring and LED lighting. The space is made of a large open floorplan perfect for cubicle type setup. The office features an updated breakroom, (2) conference rooms, mail room, and small breakout spaces perfect for...