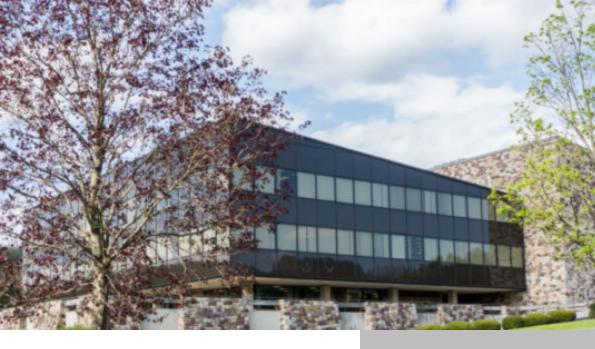

## 1500 SYCAMORE ROAD, **MONTOURSVILLE, PA**

https://thelibertygroup.net

Three story office building with full basement. Block construction with glass and moderate stone façade. Built in 1972, this office building offers over 75,000 square feet of office space along with 300 on-site parking spaces. It sits on a sloping 21-acre lot in Montoursville, PA