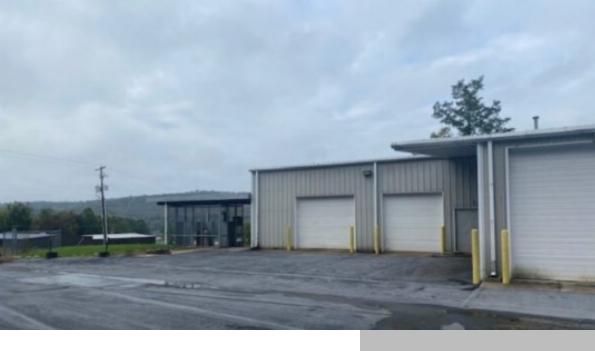

## **3010 LYCOMING CREEK** ROAD, WILLIAMSPORT, PA

https://thelibertygroup.net

Warehouse building and large yard space available at a great location on Lycoming Creek Road. One warehouse is 7,500+ sq ft with multiple large garage doors and access areas. The other warehouse is 2,500+ sq ft with open floor plan and 3 garage doors. Offices, employee locker area and a...