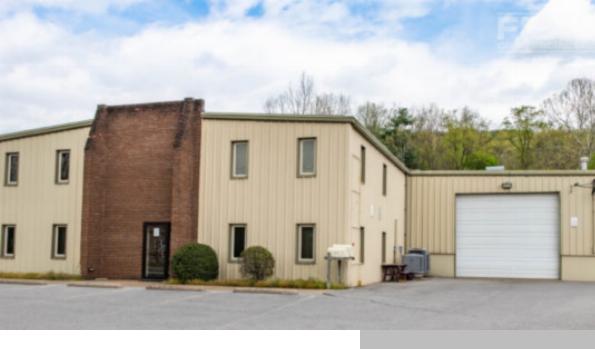

## **3024 LYCOMING CREEK** ROAD, WILLIAMSPORT, PA

https://thelibertygroup.net

Office and warehouse space available directly on Lycoming Creek Road with close access to Route 15 and also I-80. Multiple office areas with large conference room/training center. Two large warehouse bays with roll up doors and plenty of storage. Multi-level with restrooms and breakroom. Over 10,000 sq ft of space...