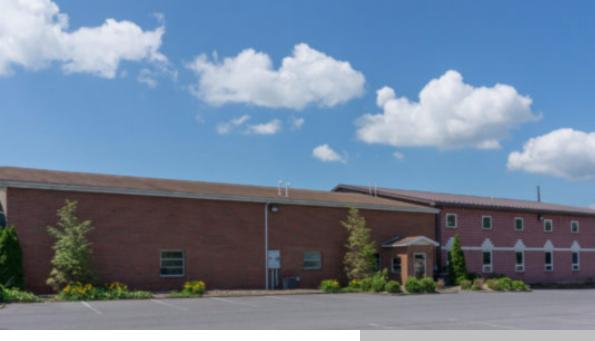

# 4885 LYCOMING MALL DRIVE, MONTOURSVILLE, PA

https://thelibertygroup.net

Currently houses C&S Granite and Marble. There are 3000 square feet of showroom and office space on two stories along with 7500 square feet of garage/warehouse space. The original structure was 4000 square feet and additions were added later. This prime space is located in Montoursville, PA with close proximity...